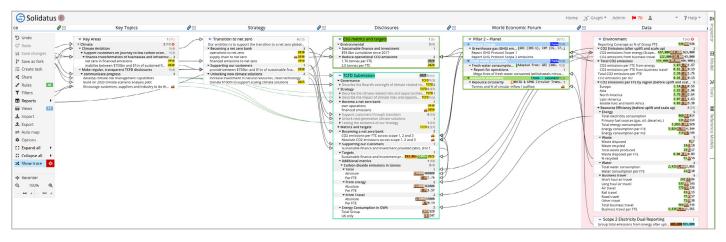

### **⇔** Solidatus

Data Privacy Model: With Solidatus, mapping multi-jurisdictional privacy legislation becomes instantaneous